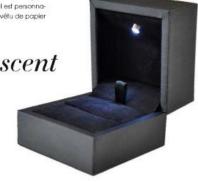

### Pak Emballages / Ecrin avec LED

La nouveauté de Pak Emballages est cet écrin pour bijoux avec LED intégrée. qui s'allume quand le coffret est ouvert. Réalisé sur-mesure, il est personnalisable à souhait. Le modèle présenté ci-contre est en bois revêtu de papier couché; l'intérieur de carton est habillé de velours.

*Electroluminescent* 

Format 6 x 6 x 5 (h) cm Coffret à chamière invisible Minimum de commande: 500 pièces Délais de livraison: 14 semaines

Who's Next Hall 4 stand A132 Bijorhca Paris Hall 5.1 stand L27