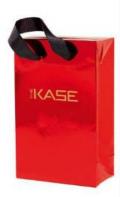

### Milhe & Avons / Sakebox®

Riche d'une expérience de plus de 140 ans. Milhe & Avons est fabricant français de sacs, écrins et emballages personnaisés. Il propose aujourd'hui la Sakebox®, un sac innovant qui se transforme en boîte. Fabriqué dans ses ateliers à Marselle, cet emballage deux en un est livré à plat et donc facile à stocker.

Comme tous les acteurs du secteur, l'entreprise propose de nombreuses possibilités de personnalisation (supports, formats, impressions, couleurs de films métallisés ou mats, poignées et des finitions...)

## Pliable

Minimum de commande : à partir de 500 pièces Délais de livraison: 4/5 semaines

Bijorhoa Paris Hall 5.1 stand L15