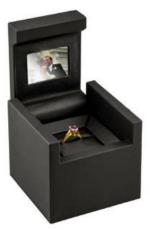

#### Cookson-CLAL/ Ecrin vidéo

Malgré ses 200 ans, l'entreprise Cookson-CLAL, fournisseur incontournable du secteur de la bijouterie, sait rester d'avant-garde. A l'heure où la notion d'expérience d'achat est sur toutes les lévres, cet écrin version high-tech modernise assurément son contenu tout en le personnalisant à l'extrême. En effet, à l'ouverture, une vidéo se déclenche sur un petit écran situé dans le couvercle.

# Digital

Ecrin en gomme noire mate

Format: 8,5 cm de large, 7,5 cm de hauf et 8 cm de profondeur L'écran intérieur mesure environ 4 x 3 cm pour une résolution de 320 x 240 pixels

Livré dans un coffret avec tous les câbles nécessaires

Durée de vie de la batterie : jusqu'à 5 ans

Disponible à l'unité sur le site de Cookson-CLAL et pour toute demande spécifique, un service client est à disposition par téléphone et par mail