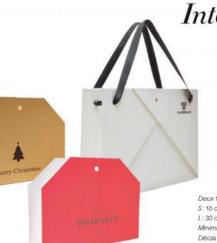

### Procos / Le convertible

Ce fabricant de packaging, en quête de nouveaux marchés, a pensé aux entreprises qui ne peuvent lancer des commandes en grande quantité, à chaque événement. Ainsi, le shopping convertible se « customise » grâce à des feuilles de papier interchangeables, qui se glissent autour du sac. Logos, visuels, dessins, messages... viennent habiller la « base » et lui donner un style unique. Cette feuille personnalisable répond aux besoins de différenciation des marques, qui souhaitent réaliser des sacs à l'occasion de communications promotionnelles (lancements produit, promotions saisonnières, Fête des Mères, Saint-Valentin, Noël...). Un ruban de fermeture permet de maintenir la feuille en place et créer l'effet cadeau,

#### Deux tailles présentées:

- S: 16 cm de large x soufflets 5 cm x 12 cm de haut
- L: 30 cm de large x soufflets 9 cm x 22,5 cm de haut

Minimum de commande: 3000 à 5000 piêces (seion finitions)

Délais de livraison : 10/12 semaines